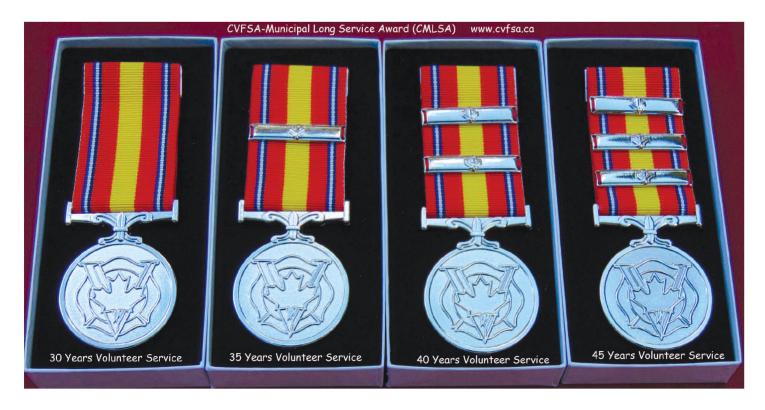

## "Municipal Long Service Award" Medal

anadian municipal government towns and villages or registered fire department units may nominate a fire services member for a CVFSA Municipal Long Service Award medal for 30 years of fire service and additionally long-service bars for 35, 40 and 45 years of service. There is also a 50-year medal available.

Use the *"Municipal Long Service Award and Bars Application"* form to nominate a fire service member for the long service medal or bar. Those medals sponsored by a municipal unit must be signed off by a municipal clerk or an elected municipal official. Those medals sponsored by a fire department must be signed off by the Fire Chief or Deputy Chief.

**Eligibility:** You need to use this form to nominate a volunteer or volunteer-paid-on-call fire services member who has served at least 30 years for a recognized fire service or medical first responder provider in Canada.