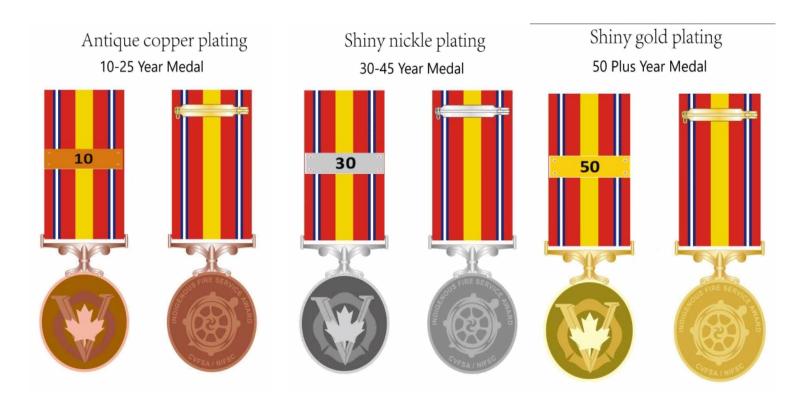

## Indigenous Fire Service Award Medal

**Eligibility:** You need to use this form to nominate an indigenous fire services member who has served at least 10 years for a recognized fire service as a firefighter or medical first responder.

**How long does it take:** It normally takes 8 weeks from the time a nomination is made until the medal arrives at your address. The time may be shorter if the selected medal is in stock.

**Wearing Protocol:** If wearing the medal, it should be worn attached to the tunic over the right breast pocket. Undress ribbons of medals may be sewn, but shall normally be placed on a detachable ribbon bar and pinned on the right breast of the service dress jacket or tunic.